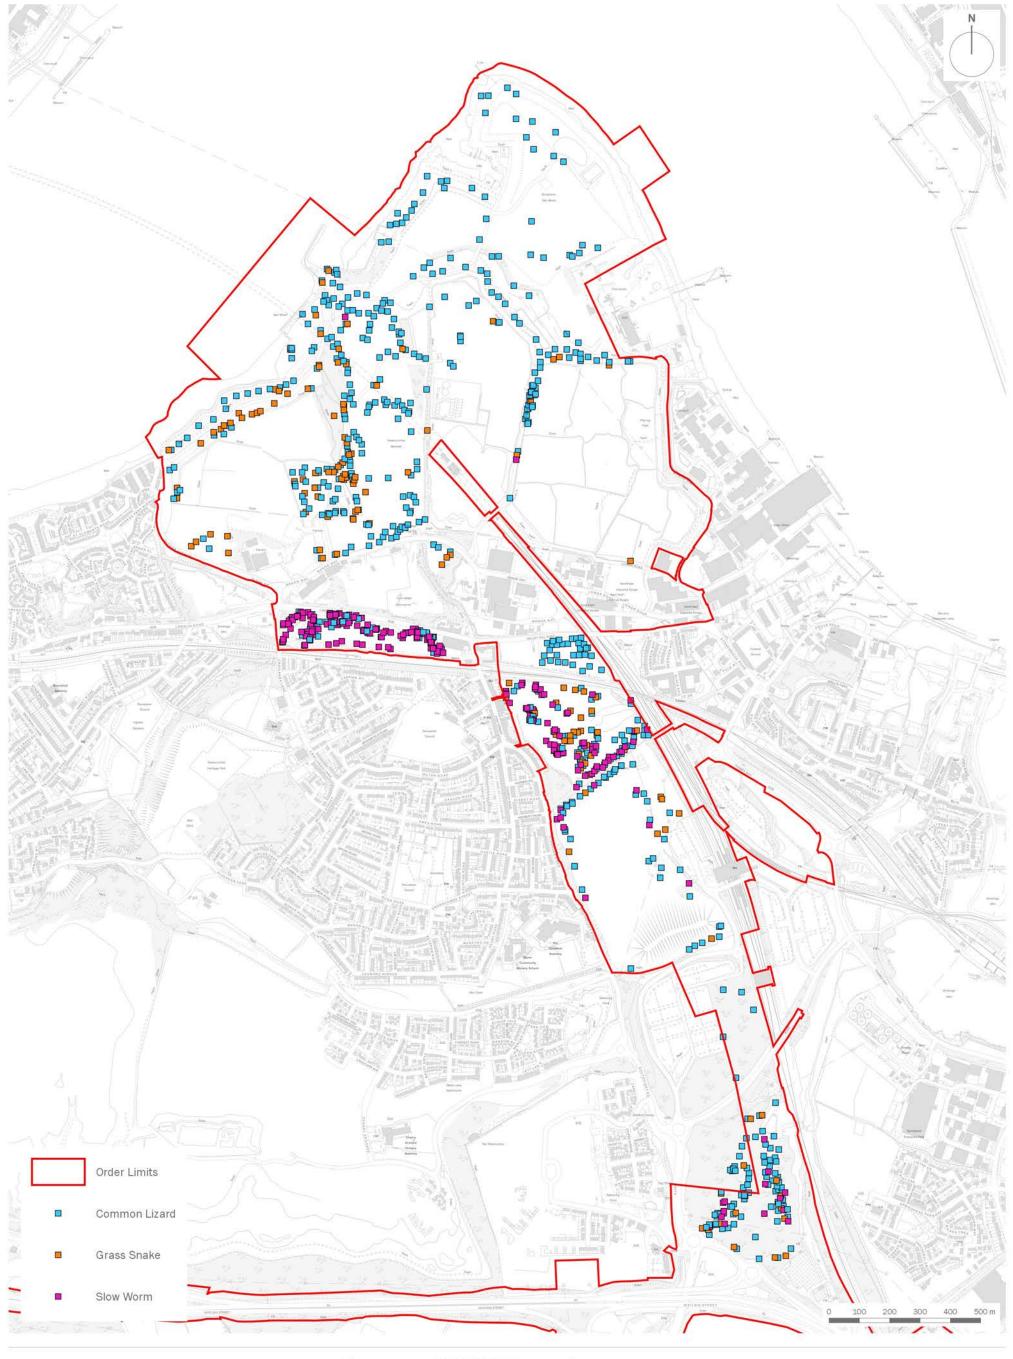

## The London Resort Development Consent Order

BC080001

**Environmental Statement** 

**Volume 3: Figures** 

Figure 12.26 – Reptile Survey Results

Document reference: 6.3.12.26

Revision: 00

December 2020

drawing title
Figure 12.26: Reptile Survey Results